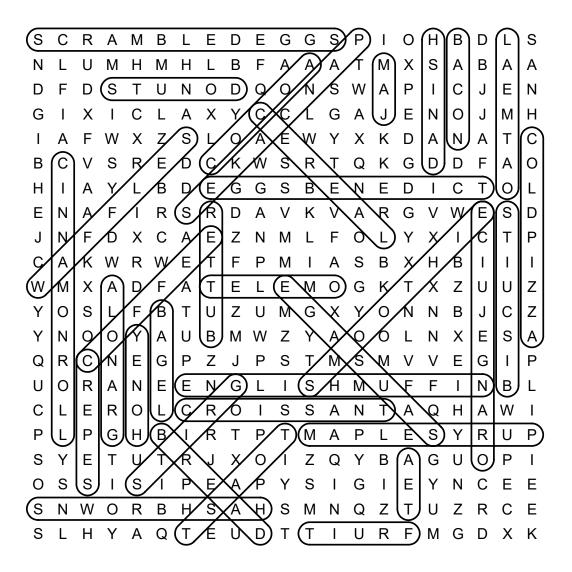

# **Breakfast Favorites**

DIRECTIONS: Find and circle the vocabulary words in the grid. Look for them in all directions including backwards and diagonally.

BAGEL
BISCUITS
BREAD
BUTTER
CEREAL
CINNAMON ROLL
COCOA

**BACON** 

COCOA COFFEE COLD PIZZA CREPES CROISSANT
DANISH
DONUTS
EGGS BENEDICT
ENGLISH MUFFIN
FRUIT
GRANOLA
GRITS
HASH BROWNS
HONEY
JAM

MAPLE SYRUP

OATMEAL

OMELET

ORANGE JUICE

PANCAKES

SAUSAGE

SCRAMBLED EGGS

SMOOTHIE

TEA

TOAST

WAFFLES

© 2018 puzzles-to-print.com

### SOLUTION