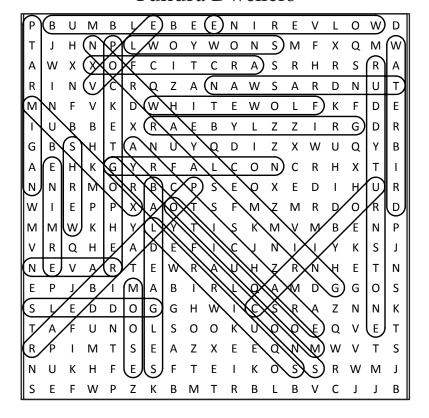

## Tundra Dwellers

В Ε В Ε Ε Ν R Ε 0 M L S Р W 0 Υ Χ Q T Η N W 0 Ν M M W 0 S S Α W Χ Χ F C Τ C R Α R Н R R Α C Ζ S Т R Ν ٧ R Q Α Ν Α W Α R D Ν U Ε F Т Ε F F ٧ K D W Η 1 W 0 K D M Ν 1 U В В Ε Χ R Α Ε В Υ L Z Z 1 R G D R Ζ G В S Н Τ Α Ν U Υ Q D Χ W Q Υ В 1 U F Ε Н K G Υ R Α L C 0 Ν C R Н Χ T 1 Ν 0 R В C P S Ε 0 Χ Ε D Н R Ν R M ı U Ε P P 0 S F Ζ W ١ Χ Α Τ M M R D 0 R D Υ Τ S Ε M W K Н Υ L K M ٧ M В Ν P M ٧ R Q Ε Α D Ε F C Υ K S Η J Ν Ε ٧ Α R Τ Ε W R Α U Н Ζ R Ν Н Ε Τ Ν Ν G Ε P В M Α В R L Q Α M D G 0 S S S Ε D G C R Ζ D 0 G Η W Α N Ν K T Α F U Ν 0 L S 0 0 K U 0 0 Ε Q ٧ T Ε Ε Ζ S R M Т S Α Χ Ε Ε Q Ν Μ W ٧ Т F E S F Т Ε K 0 S S R U K Н W M S P Ζ В В K В M Т R В

ARCTIC FOX
ARCTIC HARE
BALD EAGLES
BUMBLE BEE
CARIBOU
ERMINE
GRAY FALCONS
GRIZZLY BEAR
GYRFALCON

MOOSE
MOSQUITO
MUSK OX
NORWAY LEMMING
POCKET GOPHER
POLAR BEAR
PTARMIGAN
RAVEN
RUDDY TURNSTONE

SHREW
SLED DOG
SNOWY OWL
SQUIRREL
TUNDRA SWAN
VOLE
WATER BIRD
WHITE WOLF
WOLVERINE

Tundra Dwellers

Find more: Animal Word Search Puzzles